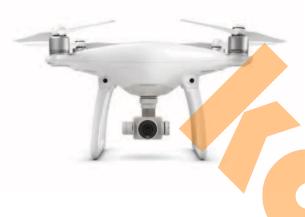

#### DJI Phantom 4 Drone

The DJI Phantom 4 is a compact, high quality quadrotor camera drone that can be easily carried everywhere. With flight duration of 28 minutes per battery and a speed of up to 45mph (72kph), the Phantom 4 covers a large area in a short period of time, significantly shortening field duration and saving resources. Utilizing Active Obstacle Avoidance the Phantom 4 can actively react and avoid obstacles in its path. Image geo tagging allows for a more reliable image linkage and a more accurate model.