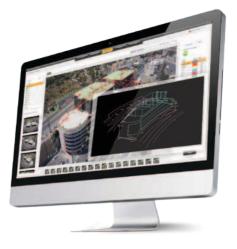

#### DatuSurvey™, Intuitive Field-to-Plan Software with survey grade accuracy

DatuSurvey<sup>™</sup> is a comprehensive, civil engineering field-to-plan software that automates surveyors' office work. DatuSurvey<sup>™</sup> turns drone and camera based images to accurate, georeferenced 2D maps and 3D models, saving the need for expensive and risky field work and accelerating results.