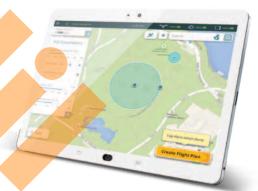

#### DatuFly<sup>™</sup> Professional Imagery App for Drones

DatuFly<sup>™</sup> is a tablet app for easy flight planning and automated, high resolution photo-shooting of a surveyed object or area. With job type optimization and autonomous flight and photo-shooting, DatuFly<sup>™</sup> is ideal for professional surveying applications. Image-taking plan is executed based on the best practice requirements of DatuSurvey<sup>™</sup>, Datumate's comprehensive field-to-plan software that automates surveyors' office work.