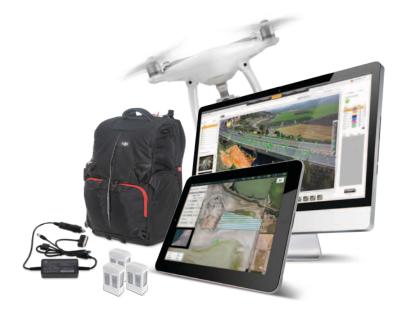

## SITE SURVEY SOLUTION DJI-DATUMATE BUNDLE

Comprehensive set of professional imaging and mapping tools for construction, surveying, infrastructure and inspection.

EVERYTHING YOU NEED TO BOOST PRODUCTIVITY AND GROW YOUR BUSINESS

Fully automated, end-to-end Field-to-Plan solution

Intuitive and simple operation

Extended battery life and high-speed flight drone

The quickest route to a working model

Tailored for professional surveying jobs, survey grade accuracy

Site Survey solution is ideal for a wide range of professional projects, including roads, intersections, stockpile volumes, topography, piping, industrial facilities, bridges, property surveys, building facades, railways, utilities infrastructure and more.